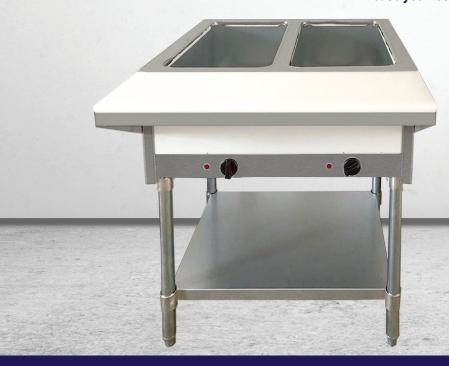

### 30-INCH STAINLESS STEEL ELECTRIC OPEN WELL HOT FOOD TABLE WITH 2 PANS CAPACITY, CUTTING BOARD AND UNDERSHELF

Item: 46646 Model: FW-CN-0002-H

KEEP YOUR HOT FOODS READILY AVAILABLE AT SAFE TEMPERATURE Perfect for buffet and catering services, Omcan's 30inch Stainless Steel Electric Open Well Hot Food Table with Cutting Board and Undershelf is designed to keep your hot foods readily available at safe temperature. With a durable stainless steel construction, this food warmer has a convenient undershelf where you could store extra serving utensils, food pans, or any other kitchen tools that you need, as well as a polycarbonate cutting board as an extra work space in case you need to fill out food pans or plates.

#### **FEATURES**

- · Stainless steel structure with individual control
- Adjustable stainless steel undershelf and removable Polyethylene cutting board
- Adjustable stainless steel feet
- Stainless steel heating element
- 2 independent infinite controls
- · Pans not included