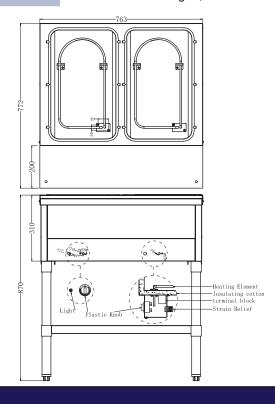

2 (Pans not included)

20.78" x 12.8" x 6" (full size)

27.6" x 18" x 2" | 702 x 462 x 50 mm

30" x 7.9" x 0.5" | 763 x 200 x 12 mm

30" x 30" x 34" | 763 x 772 x 870 mm

34" x 25" x 20" | 860 x 640 x 520 mm

34kg. | 75lbs.

# **TECHNICAL DRAWINGS AND DIMENSIONS**