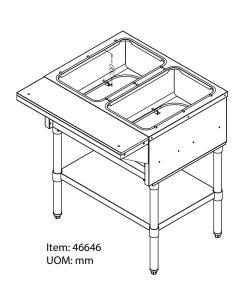

### 30-INCH STAINLESS STEEL ELECTRIC OPEN WELL HOT FOOD TABLE WITH 2 PANS CAPACITY, CUTTING BOARD AND UNDERSHELF

Item: 46646 Model: FW-CN-0002-H

KEEP YOUR HOT FOODS READILY AVAILABLE AT SAFE TEMPERATURE Perfect for buffet and catering services, Omcan's 30inch Stainless Steel Electric Open Well Hot Food Table with Cutting Board and Undershelf is designed to keep your hot foods readily available at safe temperature. With a durable stainless steel construction, this food warmer has a convenient undershelf where you could store extra serving utensils, food pans, or any other kitchen tools that you need, as well as a polycarbonate cutting board as an extra work space in case you need to fill out food pans or plates.

Pans not included.